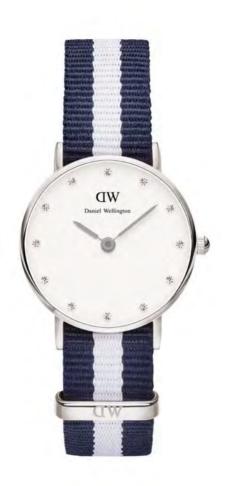

WATCH: 26MM ROSE GOLD STRAP: ST MAWES

WATCH: 26MM SILVER STRAP: ST MAWES

0920DW

WATCH: 26MM ROSE GOLD STRAP: YORK

0902DW

WATCH: 26MM SILVER STRAP: YORK

WATCH: 26MM SILVER STRAP: SHEFFIELD

0921DW

WATCH: 26MM ROSE GOLD STRAP: BRISTOL

0903DW

WATCH: 26MM SILVER STRAP: BRISTOL

WATCH: 26MM ROSE GOLD STRAP: OXFORD

WATCH: 26MM SILVER STRAP: OXFORD

0925DW

WATCH: 26MM ROSE GOLD STRAP: WINCHESTER

0906DW