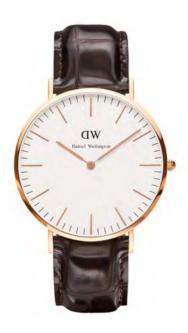

WATCH: 40MM SILVER STRAP: ST MAWES

0207DW

WATCH: 40MM ROSE GOLD STRAP: YORK

0111DW

WATCH: 40MM SILVER STRAP: YORK

WATCH: 40MM ROSE GOLD STRAP: CANTERBURY

WATCH: 40MM SILVER STRAP: CANTERBURY

WATCH: 40MM ROSE GOLD STRAP: EXETER