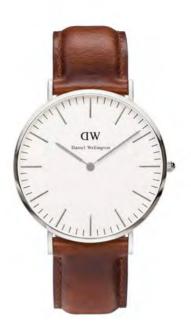

Fuy Touch

WATCH: 40MM ROSE GOLD STRAP: BRISTOL

WATCH: 40MM SILVER STRAP: BRISTOL

0209DW

WATCH: 40MM ROSE GOLD STRAP: SHEFFIELD

0107DW

WATCH: 40MM SILVER STRAP: SHEFFIELD

WATCH: 40MM ROSE GOLD STRAP: ST MAWES