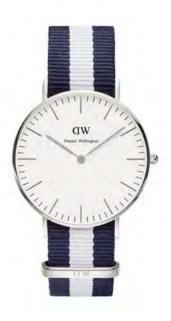

Fuy Touch

WATCH: 40MM ROSE GOLD STRAP: BRISTOL

WATCH: 40MM SILVER STRAP: BRISTOL

0209DW

WATCH: 40MM ROSE GOLD STRAP: SHEFFIELD

0107DW

WATCH: 40MM SILVER STRAP: SHEFFIELD

WATCH: 40MM ROSE GOLD STRAP: ST MAWES