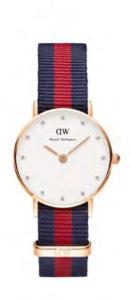

WATCH: 26MM ROSE GOLD STRAP: ST MAWES

WATCH: 26MM SILVER STRAP: ST MAWES

0920DW

WATCH: 26MM ROSE GOLD STRAP: YORK

0902DW

WATCH: 26MM SILVER STRAP: YORK

WATCH: 26MM SILVER STRAP: SHEFFIELD

0921DW

WATCH: 26MM ROSE GOLD STRAP: BRISTOL

0903DW

WATCH: 26MM SILVER STRAP: BRISTOL

WATCH: 26MM ROSE GOLD STRAP: OXFORD

WATCH: 26MM SILVER STRAP: OXFORD

0925DW

WATCH: 26MM ROSE GOLD STRAP: WINCHESTER

0906DW