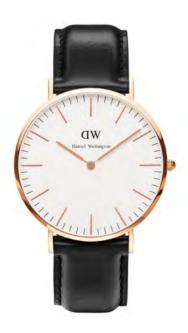

WATCH: 40MM ROSE GOLD STRAP: OXFORD

WATCH: 40MM ROSE GOLD STRAP: NOTTINGHAM

0108DW

WATCH: 40MM SILVER STRAP: OXFORD

0201DW

WATCH: 40MM SILVER STRAP: NOTTINGHAM

WATCH: 40MM ROSE GOLD STRAP: CAMBRIDGE

Rose gold: 0103DW Silver: 0203DW