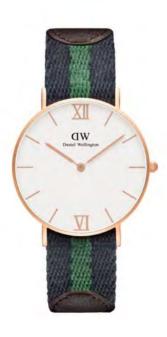

0503DW

WATCH: 36MM SILVER STRAP: GLASGOW

WATCH: 36MM ROSE GOLD STRAP: SWANSEA

WATCH: 36MM SILVER STRAP: SWANSEA

0603DW

WATCH: 36MM ROSE GOLD STRAP: CANTERBURY

0502DW

WATCH: 36MM SILVER STRAP: CANTERBURY