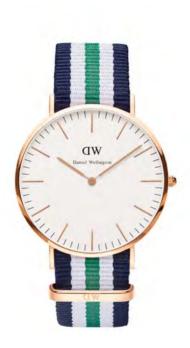

WATCH: 40MM ROSE GOLD STRAP: OXFORD

WATCH: 40MM ROSE GOLD STRAP: NOTTINGHAM

0108DW

WATCH: 40MM SILVER STRAP: OXFORD

0201DW

WATCH: 40MM SILVER STRAP: NOTTINGHAM

WATCH: 40MM ROSE GOLD STRAP: CAMBRIDGE

Rose gold: 0103DW Silver: 0203DW