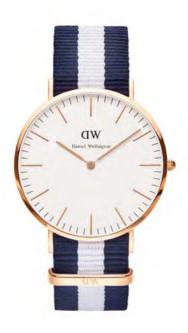

Fuy Touch

WATCH: 40MM ROSE GOLD STRAP: BRISTOL

WATCH: 40MM SILVER STRAP: BRISTOL

0209DW

WATCH: 40MM ROSE GOLD STRAP: SHEFFIELD

0107DW

WATCH: 40MM SILVER STRAP: SHEFFIELD

WATCH: 40MM ROSE GOLD STRAP: ST MAWES