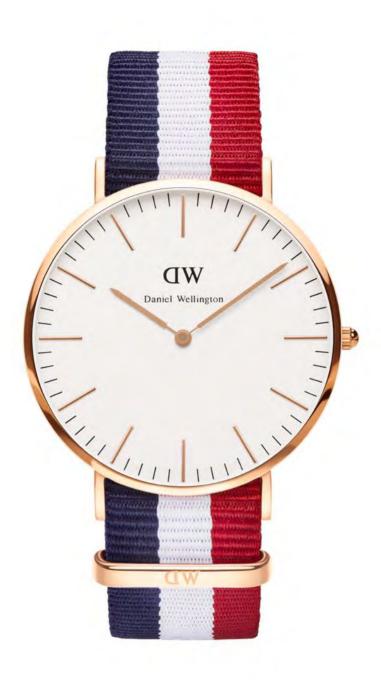

Fuy Touch

WATCH: 40MM ROSE GOLD STRAP: BRISTOL

WATCH: 40MM SILVER STRAP: BRISTOL

0209DW

WATCH: 40MM ROSE GOLD STRAP: SHEFFIELD

0107DW

WATCH: 40MM SILVER STRAP: SHEFFIELD

WATCH: 40MM ROSE GOLD STRAP: ST MAWES