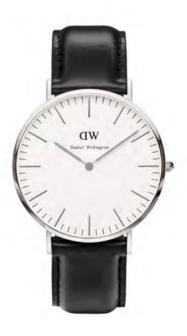

WATCH: 40MM ROSE GOLD STRAP: OXFORD

WATCH: 40MM ROSE GOLD STRAP: NOTTINGHAM

0108DW

WATCH: 40MM SILVER STRAP: OXFORD

0201DW

WATCH: 40MM SILVER STRAP: NOTTINGHAM

WATCH: 40MM ROSE GOLD STRAP: CAMBRIDGE

Rose gold: 0103DW Silver: 0203DW