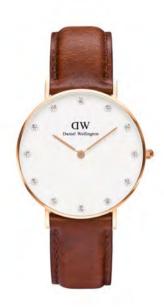

WATCH: 26MM SILVER STRAP: WINCHESTER

WATCH: 26MM SILVER STRAP: GLASGOW

> Rose gold: 0908DW Silver: 0928DW

WATCH: 34MM ROSE GOLD STRAP: ST MAWES

WATCH: 34MM SILVER STRAP: ST MAWES

0960DW

WATCH: 34MM ROSE GOLD STRAP: SHEFFIELD