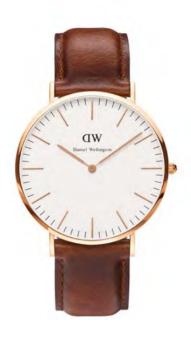

WATCH: 40MM ROSE GOLD STRAP: OXFORD

WATCH: 40MM ROSE GOLD STRAP: NOTTINGHAM

0108DW

WATCH: 40MM SILVER STRAP: OXFORD

0201DW

WATCH: 40MM SILVER STRAP: NOTTINGHAM

WATCH: 40MM ROSE GOLD STRAP: CAMBRIDGE

Rose gold: 0103DW Silver: 0203DW