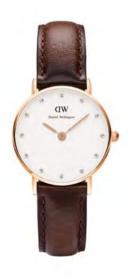

WATCH: 36MM ROSE GOLD STRAP: YORK

WATCH: 36MM SILVER STRAP: YORK

0610DW

WATCH: 36MM ROSE GOLD STRAP: ST MAWES

0507DW

WATCH: 36MM SILVER STRAP: ST MAWES

WATCH: 36MM ROSE GOLD STRAP: SHEFFIELD

WATCH: 36MM SILVER STRAP: SHEFFIELD

0608DW

WATCH: 36MM ROSE GOLD STRAP: BRISTOL

0511DW

WATCH: 36MM SILVER STRAP: BRISTOL

WATCH: 36MM ROSE GOLD STRAP: SOUTHAMPTON

WATCH: 36MM SILVER STRAP: SOUTHAMPTON

0605DW

WATCH: 36MM ROSE GOLD STRAP: GLASGOW