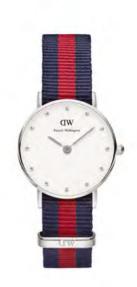

WATCH: 26MM ROSE GOLD STRAP: ST MAWES

WATCH: 26MM SILVER STRAP: ST MAWES

0920DW

WATCH: 26MM ROSE GOLD STRAP: YORK

0902DW

WATCH: 26MM SILVER STRAP: YORK

WATCH: 26MM SILVER STRAP: SHEFFIELD

0921DW

WATCH: 26MM ROSE GOLD STRAP: BRISTOL

0903DW

WATCH: 26MM SILVER STRAP: BRISTOL

WATCH: 26MM ROSE GOLD STRAP: OXFORD

WATCH: 26MM SILVER STRAP: OXFORD

0925DW

WATCH: 26MM ROSE GOLD STRAP: WINCHESTER

0906DW