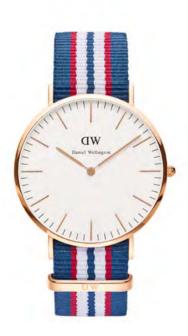

WATCH: 40MM SILVER STRAP: ST MAWES

0207DW

WATCH: 40MM ROSE GOLD STRAP: YORK

0111DW

WATCH: 40MM SILVER STRAP: YORK

WATCH: 40MM ROSE GOLD STRAP: CANTERBURY

WATCH: 40MM SILVER STRAP: CANTERBURY

WATCH: 40MM ROSE GOLD STRAP: EXETER