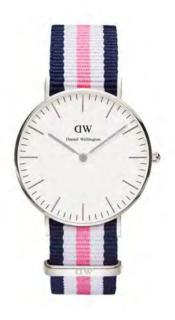

Fuy Touch

WATCH: 40MM ROSE GOLD STRAP: BRISTOL

WATCH: 40MM SILVER STRAP: BRISTOL

0209DW

WATCH: 40MM ROSE GOLD STRAP: SHEFFIELD

0107DW

WATCH: 40MM SILVER STRAP: SHEFFIELD

WATCH: 40MM ROSE GOLD STRAP: ST MAWES