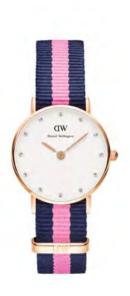

WATCH: 26MM ROSE GOLD STRAP: ST MAWES

WATCH: 26MM SILVER STRAP: ST MAWES

0920DW

WATCH: 26MM ROSE GOLD STRAP: YORK

0902DW

WATCH: 26MM SILVER STRAP: YORK

WATCH: 26MM SILVER STRAP: SHEFFIELD

0921DW

WATCH: 26MM ROSE GOLD STRAP: BRISTOL

0903DW

WATCH: 26MM SILVER STRAP: BRISTOL

WATCH: 26MM ROSE GOLD STRAP: OXFORD

WATCH: 26MM SILVER STRAP: OXFORD

0925DW

WATCH: 26MM ROSE GOLD STRAP: WINCHESTER

0906DW