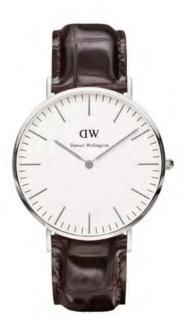

WATCH: 36MM ROSE GOLD STRAP: YORK

WATCH: 36MM SILVER STRAP: YORK

0610DW

WATCH: 36MM ROSE GOLD STRAP: ST MAWES

0507DW

WATCH: 36MM SILVER STRAP: ST MAWES

WATCH: 36MM ROSE GOLD STRAP: SHEFFIELD

WATCH: 36MM SILVER STRAP: SHEFFIELD