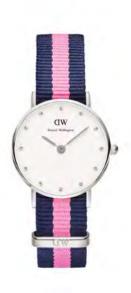

WATCH: 26MM ROSE GOLD STRAP: ST MAWES

WATCH: 26MM SILVER STRAP: ST MAWES

0920DW

WATCH: 26MM ROSE GOLD STRAP: YORK

0902DW

WATCH: 26MM SILVER STRAP: YORK

WATCH: 26MM SILVER STRAP: SHEFFIELD

0921DW

WATCH: 26MM ROSE GOLD STRAP: BRISTOL

0903DW

WATCH: 26MM SILVER STRAP: BRISTOL

WATCH: 26MM ROSE GOLD STRAP: OXFORD

WATCH: 26MM SILVER STRAP: OXFORD

0925DW

WATCH: 26MM ROSE GOLD STRAP: WINCHESTER

0906DW