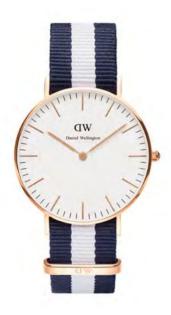

Fuy Touch

WATCH: 40MM ROSE GOLD STRAP: BRISTOL

WATCH: 40MM SILVER STRAP: BRISTOL

0209DW

WATCH: 40MM ROSE GOLD STRAP: SHEFFIELD

0107DW

WATCH: 40MM SILVER STRAP: SHEFFIELD

WATCH: 40MM ROSE GOLD STRAP: ST MAWES