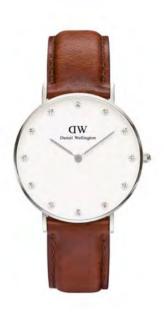

WATCH: 26MM SILVER STRAP: WINCHESTER

WATCH: 26MM SILVER STRAP: GLASGOW

> Rose gold: 0908DW Silver: 0928DW

WATCH: 34MM ROSE GOLD STRAP: ST MAWES

WATCH: 34MM SILVER STRAP: ST MAWES

0960DW

WATCH: 34MM ROSE GOLD STRAP: SHEFFIELD