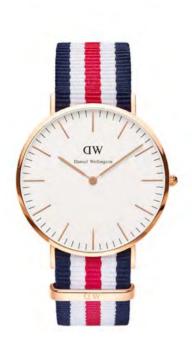

WATCH: 40MM ROSE GOLD STRAP: OXFORD

WATCH: 40MM ROSE GOLD STRAP: NOTTINGHAM

0108DW

WATCH: 40MM SILVER STRAP: OXFORD

0201DW

WATCH: 40MM SILVER STRAP: NOTTINGHAM

WATCH: 40MM ROSE GOLD STRAP: CAMBRIDGE

Rose gold: 0103DW Silver: 0203DW