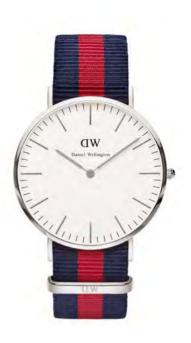

Fuy Touch

WATCH: 40MM ROSE GOLD STRAP: BRISTOL

WATCH: 40MM SILVER STRAP: BRISTOL

0209DW

WATCH: 40MM ROSE GOLD STRAP: SHEFFIELD

0107DW

WATCH: 40MM SILVER STRAP: SHEFFIELD

WATCH: 40MM ROSE GOLD STRAP: ST MAWES