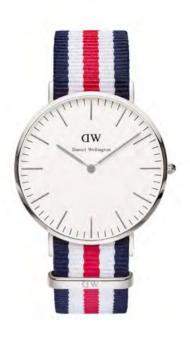

Fuy Touch

WATCH: 40MM ROSE GOLD STRAP: BRISTOL

WATCH: 40MM SILVER STRAP: BRISTOL

0209DW

WATCH: 40MM ROSE GOLD STRAP: SHEFFIELD

0107DW

WATCH: 40MM SILVER STRAP: SHEFFIELD

WATCH: 40MM ROSE GOLD STRAP: ST MAWES

WATCH: 40MM SILVER STRAP: ST MAWES

0207DW

WATCH: 40MM ROSE GOLD STRAP: YORK

0111DW

WATCH: 40MM SILVER STRAP: YORK

WATCH: 40MM ROSE GOLD STRAP: CANTERBURY

WATCH: 40MM SILVER STRAP: CANTERBURY

WATCH: 40MM ROSE GOLD STRAP: EXETER