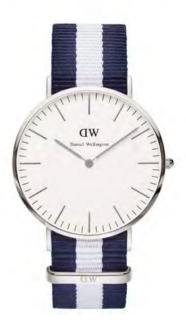

Fuy Touch

WATCH: 40MM ROSE GOLD STRAP: BRISTOL

WATCH: 40MM SILVER STRAP: BRISTOL

0209DW

WATCH: 40MM ROSE GOLD STRAP: SHEFFIELD

0107DW

WATCH: 40MM SILVER STRAP: SHEFFIELD

WATCH: 40MM ROSE GOLD STRAP: ST MAWES