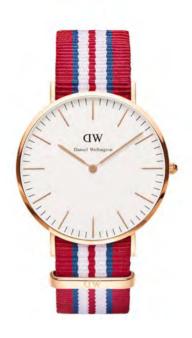

WATCH: 40MM ROSE GOLD STRAP: OXFORD

WATCH: 40MM ROSE GOLD STRAP: NOTTINGHAM

0108DW

WATCH: 40MM SILVER STRAP: OXFORD

0201DW

WATCH: 40MM SILVER STRAP: NOTTINGHAM

WATCH: 40MM ROSE GOLD STRAP: CAMBRIDGE

Rose gold: 0103DW Silver: 0203DW