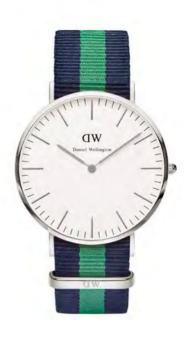

WATCH: 40MM SILVER STRAP: EXETER

0212DW

WATCH: 40MM ROSE GOLD STRAP: GLASGOW

0104DW

WATCH: 40MM SILVER STRAP: GLASGOW

WATCH: 40MM ROSE GOLD STRAP: WARWICK

WATCH: 40MM ROSE GOLD STRAP: BELFAST

0113DW

0608DW

WATCH: 36MM ROSE GOLD STRAP: BRISTOL

0511DW

WATCH: 36MM SILVER STRAP: BRISTOL

WATCH: 36MM ROSE GOLD STRAP: SOUTHAMPTON

WATCH: 36MM SILVER STRAP: SOUTHAMPTON

0605DW

WATCH: 36MM ROSE GOLD STRAP: GLASGOW