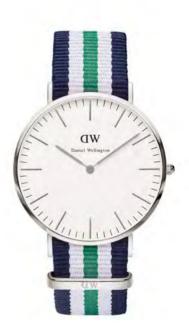

WATCH: 40MM ROSE GOLD STRAP: OXFORD

WATCH: 40MM ROSE GOLD STRAP: NOTTINGHAM

0108DW

WATCH: 40MM SILVER STRAP: OXFORD

0201DW

WATCH: 40MM SILVER STRAP: NOTTINGHAM

WATCH: 40MM ROSE GOLD STRAP: CAMBRIDGE

Rose gold: 0103DW Silver: 0203DW