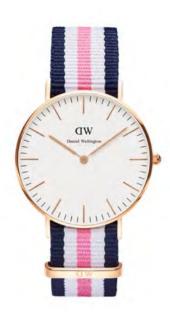

Fuy Touch

WATCH: 40MM ROSE GOLD STRAP: BRISTOL

WATCH: 40MM SILVER STRAP: BRISTOL

0209DW

WATCH: 40MM ROSE GOLD STRAP: SHEFFIELD

0107DW

WATCH: 40MM SILVER STRAP: SHEFFIELD

WATCH: 40MM ROSE GOLD STRAP: ST MAWES