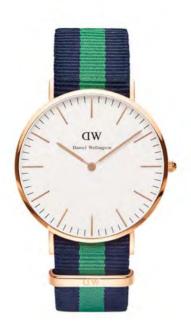

WATCH: 40MM SILVER STRAP: ST MAWES

0207DW

WATCH: 40MM ROSE GOLD STRAP: YORK

0111DW

WATCH: 40MM SILVER STRAP: YORK

WATCH: 40MM ROSE GOLD STRAP: CANTERBURY

WATCH: 40MM SILVER STRAP: CANTERBURY

WATCH: 40MM ROSE GOLD STRAP: EXETER