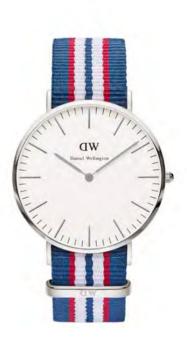

WATCH: 36MM ROSE GOLD STRAP: YORK

WATCH: 36MM SILVER STRAP: YORK

0610DW

WATCH: 36MM ROSE GOLD STRAP: ST MAWES

0507DW

WATCH: 36MM SILVER STRAP: ST MAWES

WATCH: 36MM ROSE GOLD STRAP: SHEFFIELD

WATCH: 36MM SILVER STRAP: SHEFFIELD