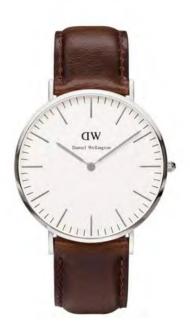

Fuy Touch

WATCH: 40MM ROSE GOLD STRAP: BRISTOL

WATCH: 40MM SILVER STRAP: BRISTOL

0209DW

WATCH: 40MM ROSE GOLD STRAP: SHEFFIELD

0107DW

WATCH: 40MM SILVER STRAP: SHEFFIELD

WATCH: 40MM ROSE GOLD STRAP: ST MAWES