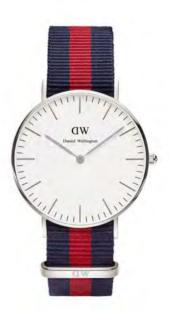

Fuy Touch

WATCH: 40MM ROSE GOLD STRAP: BRISTOL

WATCH: 40MM SILVER STRAP: BRISTOL

0209DW

WATCH: 40MM ROSE GOLD STRAP: SHEFFIELD

0107DW

WATCH: 40MM SILVER STRAP: SHEFFIELD

WATCH: 40MM ROSE GOLD STRAP: ST MAWES

WATCH: 40MM SILVER STRAP: ST MAWES

0207DW

WATCH: 40MM ROSE GOLD STRAP: YORK

0111DW

WATCH: 40MM SILVER STRAP: YORK

WATCH: 40MM ROSE GOLD STRAP: CANTERBURY

WATCH: 40MM SILVER STRAP: CANTERBURY

WATCH: 40MM ROSE GOLD STRAP: EXETER