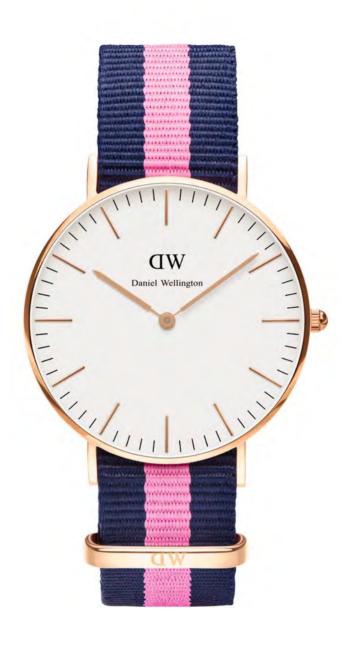

WATCH: 40MM ROSE GOLD STRAP: OXFORD

WATCH: 40MM ROSE GOLD STRAP: NOTTINGHAM

0108DW

WATCH: 40MM SILVER STRAP: OXFORD

0201DW

WATCH: 40MM SILVER STRAP: NOTTINGHAM

WATCH: 40MM ROSE GOLD STRAP: CAMBRIDGE

Rose gold: 0103DW Silver: 0203DW