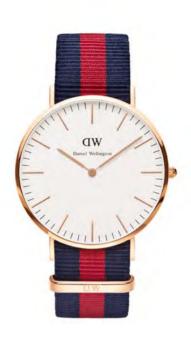

Fuy Touch

WATCH: 40MM ROSE GOLD STRAP: BRISTOL

WATCH: 40MM SILVER STRAP: BRISTOL

0209DW

WATCH: 40MM ROSE GOLD STRAP: SHEFFIELD

0107DW

WATCH: 40MM SILVER STRAP: SHEFFIELD

WATCH: 40MM ROSE GOLD STRAP: ST MAWES