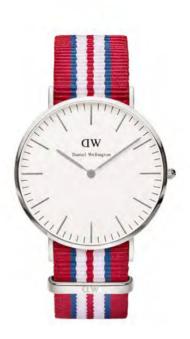

WATCH: 40MM ROSE GOLD STRAP: OXFORD

WATCH: 40MM ROSE GOLD STRAP: NOTTINGHAM

0108DW

WATCH: 40MM SILVER STRAP: OXFORD

0201DW

WATCH: 40MM SILVER STRAP: NOTTINGHAM

WATCH: 40MM ROSE GOLD STRAP: CAMBRIDGE

Rose gold: 0103DW Silver: 0203DW