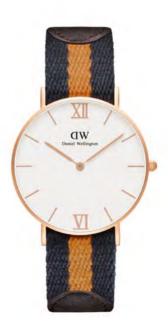

WATCH: 36MM ROSE GOLD STRAP: YORK

WATCH: 36MM SILVER STRAP: YORK

0610DW

WATCH: 36MM ROSE GOLD STRAP: ST MAWES

0507DW

WATCH: 36MM SILVER STRAP: ST MAWES

WATCH: 36MM ROSE GOLD STRAP: SHEFFIELD

WATCH: 36MM SILVER STRAP: SHEFFIELD

0608DW

WATCH: 36MM ROSE GOLD STRAP: BRISTOL

0511DW

WATCH: 36MM SILVER STRAP: BRISTOL

WATCH: 36MM ROSE GOLD STRAP: SOUTHAMPTON

WATCH: 36MM SILVER STRAP: SOUTHAMPTON

0605DW

WATCH: 36MM ROSE GOLD STRAP: GLASGOW