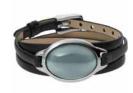

#### **SEA GLASS**

MATERIAL Stainless Steel, Leather, Glass

SKJ0325040 € 59,00

SKJ0331040 € 59,00

SKJ0335040 € 45,00

SKJ0085040 € 39,00

SKJ0103040 € 29,00

SKJ0334040 € 39,00