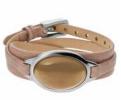

#### **SEA GLASS**

MATERIAL Stainless Steel, Leather, Glass

SKJ0384040 € 45,00 NEW

SKJ0385040 € 45,00 NEW

SKJ0386040 € 39,00 NEW

SKJ0387040 € 39,00 NEW

SKJ0388040 € 65,00 NEW

SKJ0390040