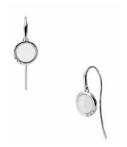

#### **SEA GLASS**

MATERIAL Stainless Steel, Leather, Glass

SKJ0325040 € 59,00

SKJ0331040 € 59,00

SKJ0335040 € 45,00

SKJ0085040 € 39,00

SKJ0103040 € 29,00

SKJ0334040 € 39,00