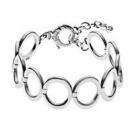

#### **SEA GLASS**

MATERIAL Stainless Steel, Leather, Glass

SKJ0384040 € 45,00 NEW

SKJ0385040 € 45,00 NEW

SKJ0386040 € 39,00 NEW

SKJ0387040 € 39,00 NEW

SKJ0388040 € 65,00 NEW

SKJ0390040

#### **SEA GLASS**

MATERIAL Stainless Steel, Leather, Glass

SKJ0325040 € 59,00

SKJ0331040 € 59,00

SKJ0335040 € 45,00

SKJ0085040 € 39,00

SKJ0103040 € 29,00

SKJ0334040 € 39,00