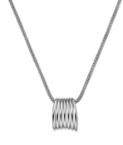

#### **SEA GLASS**

MATERIAL Stainless Steel, Leather, Glass

SKJ0384040 € 45,00 NEW

SKJ0385040 € 45,00 NEW

SKJ0386040 € 39,00 NEW

SKJ0387040 € 39,00 NEW

SKJ0388040 € 65,00 NEW

SKJ0390040

€ 59,00

SKJ0080040

SKJ0176040 € 39,00

SKJ0182040 € 39,00

SKJ0320040 € 59,00

SKJ0321040

€ 45,00

SKJ0329040

€ 29,00

SKJ0332040

SKJ0140040 € 39,00