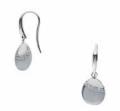

#### **SEA GLASS**

MATERIAL Stainless Steel, Leather, Glass

SKJ0384040 € 45,00 NEW

SKJ0385040 € 45,00 NEW

SKJ0386040 € 39,00 NEW

SKJ0387040 € 39,00 NEW

SKJ0388040 € 65,00 NEW

SKJ0390040

#### **SEA GLASS**

MATERIAL Stainless Steel, Leather, Glass

SKJ0325040 € 59,00

SKJ0331040 € 59,00

SKJ0335040 € 45,00

SKJ0085040 € 39,00

SKJ0103040 € 29,00

SKJ0334040 € 39,00