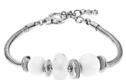

#### **SEA GLASS**

MATERIAL Stainless Steel, Leather, Glass

SKJ0325040 € 59,00

SKJ0331040 € 59,00

SKJ0335040 € 45,00

SKJ0085040 € 39,00

SKJ0103040 € 29,00

SKJ0334040 € 39,00