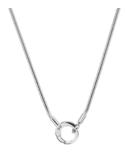

#### **SEA GLASS**

MATERIAL Stainless Steel, Leather, Glass

SKJ0384040 € 45,00 NEW

SKJ0385040 € 45,00 NEW

SKJ0386040 € 39,00 NEW

SKJ0387040 € 39,00 NEW

SKJ0388040 € 65,00 NEW

SKJ0390040

#### **SEA GLASS**

MATERIAL Stainless Steel, Leather, Glass

SKJ0325040 € 59,00

SKJ0331040 € 59,00

SKJ0335040 € 45,00

SKJ0085040 € 39,00

SKJ0103040 € 29,00

SKJ0334040 € 39,00