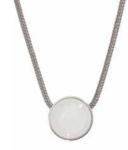

#### **SEA GLASS**

MATERIAL Stainless Steel, Leather, Glass

SKJ0384040 € 45,00 NEW

SKJ0385040 € 45,00 NEW

SKJ0386040 € 39,00 NEW

SKJ0387040 € 39,00 NEW

SKJ0388040 € 65,00 NEW

SKJ0390040

#### **SEA GLASS**

MATERIAL Stainless Steel, Leather, Glass

SKJ0325040 € 59,00

SKJ0331040 € 59,00

SKJ0335040 € 45,00

SKJ0085040 € 39,00

SKJ0103040 € 29,00

SKJ0334040 € 39,00