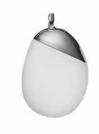

#### DITTE

MATERIAL Stainless Steel, Leather, Glass

**SKJ0394040** € 59,00 NEW

SKJ0397040 € 69,00 NEW

SKJ0396040 € 35,00 NEW

SKJ0392040 € 49,00 NEW

5.5 4 053858 315822 6.5 4 053858 315839 8 4 053858 315839

SKJ0395040 € 59,00 NEW