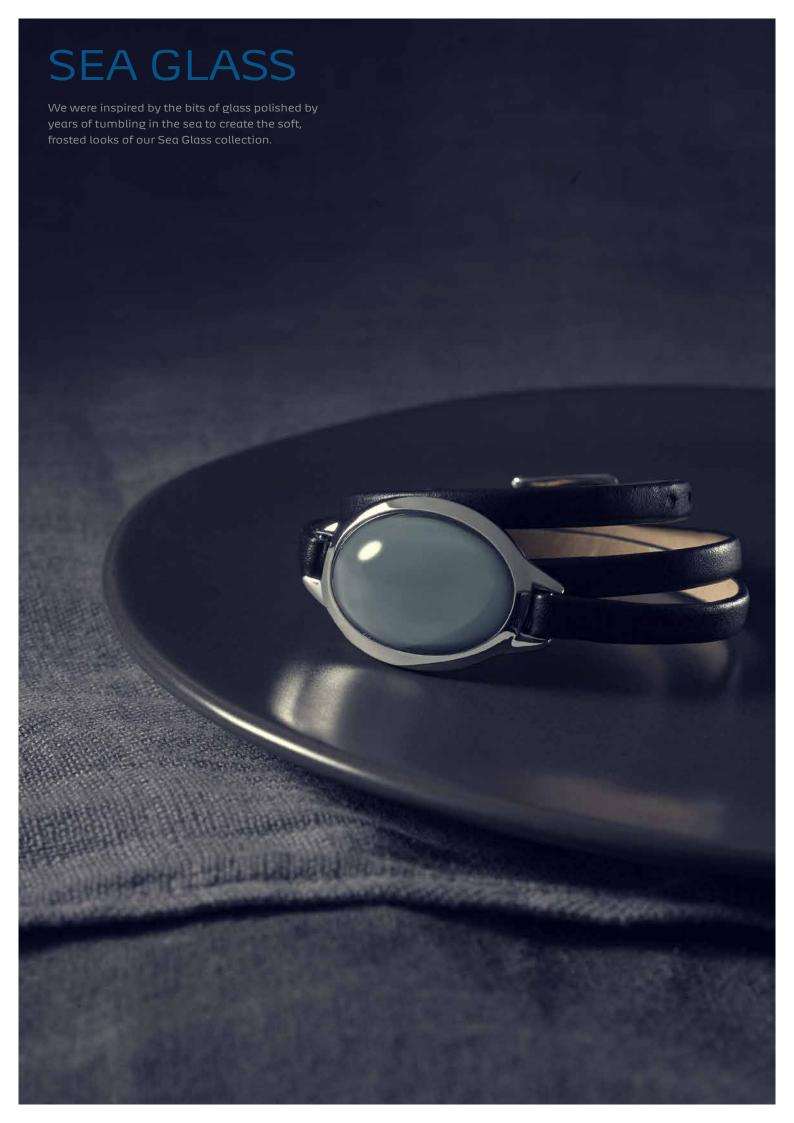

#### **SEA GLASS**

MATERIAL Stainless Steel, Leather, Glass

SKJ0384040 € 45,00 NEW

SKJ0385040 € 45,00 NEW

SKJ0386040 € 39,00 NEW

SKJ0387040 € 39,00 NEW

SKJ0388040 € 65,00 NEW

SKJ0390040

#### **SEA GLASS**

MATERIAL Stainless Steel, Leather, Glass

SKJ0325040 € 59,00

SKJ0331040 € 59,00

SKJ0335040 € 45,00

SKJ0085040 € 39,00

SKJ0103040 € 29,00

SKJ0334040 € 39,00