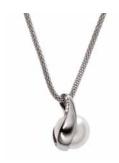

#### **AGNETHE**

MATERIAL Stainless Steel, MOP, Synthetic Pearls

SKJ0089040 € 45,00

SKJ0294040 € 39,00

)