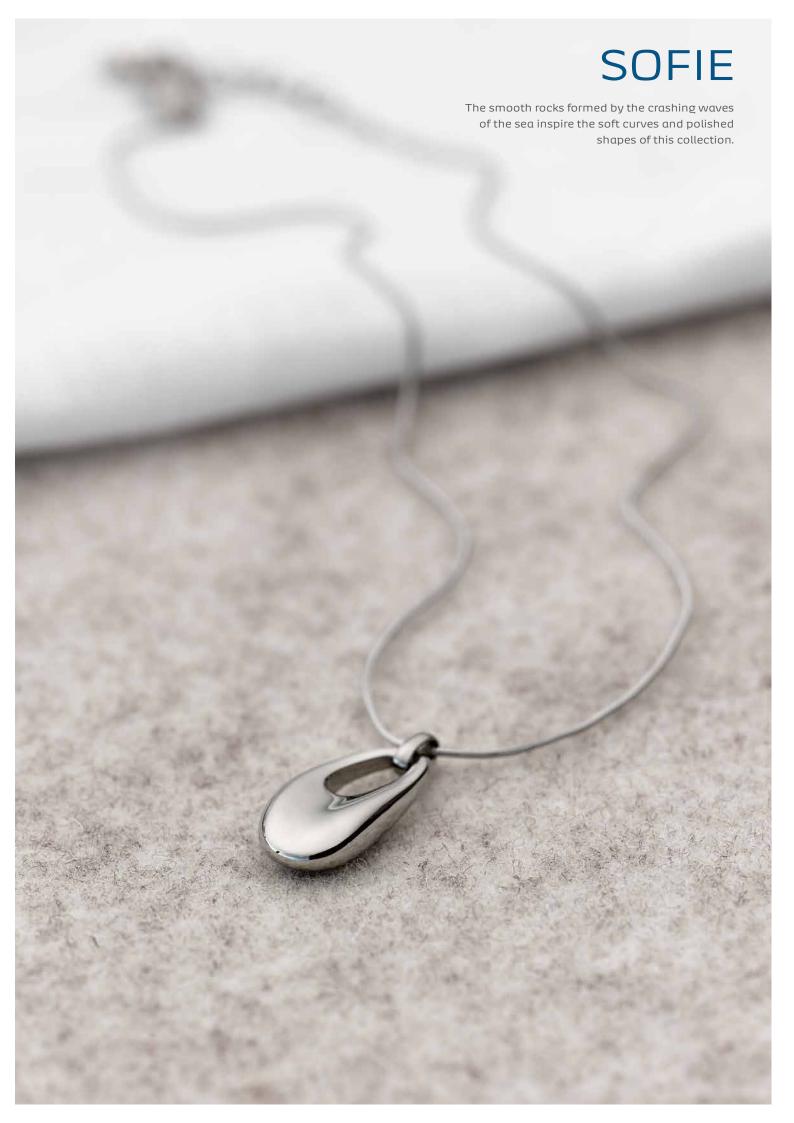

#### **SOFIE**

MATERIAL Stainless Steel Case

SKJ0466040 € 49,00 NEW

SKJ0411040 € 59,00 NEW

SKJ0414040 € 79,00 NEW