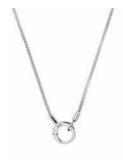

#### **ELIN**

MATERIAL Stainless Steel

**SKJ0308040** € 39,00

SKJ0312998 € 49,00

**SKJ0302040** € 59,00

**SKJ0119040** € 39,00

€ 45,00

SKJ0309040