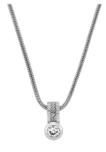

#### **SIGNATURE**

MATERIAL Stainless Steel, Austrian Crystals

**SKJ0303040** € 59,00

**SKJ0306040** € 59,00

SKJ0113040 € 49,00

9 4 051432 91594