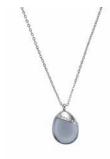

#### **SEA GLASS**

MATERIAL Stainless Steel, Leather, Glass

SKJ0384040 € 45,00 NEW

SKJ0385040 € 45,00 NEW

SKJ0386040 € 39,00 NEW

SKJ0387040 € 39,00 NEW

SKJ0388040 € 65,00 NEW

SKJ0390040