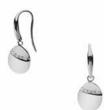

#### **SEA GLASS**

MATERIAL Stainless Steel, Leather, Glass

SKJ0384040 € 45,00 NEW

SKJ0385040 € 45,00 NEW

SKJ0386040 € 39,00 NEW

SKJ0387040 € 39,00 NEW

SKJ0388040 € 65,00 NEW

SKJ0390040

#### **SEA GLASS**

MATERIAL Stainless Steel, Leather, Glass

SKJ0325040 € 59,00

SKJ0331040 € 59,00

SKJ0335040 € 45,00

SKJ0085040 € 39,00

SKJ0103040 € 29,00

SKJ0334040 € 39,00