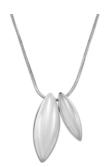

#### DITTE

MATERIAL Stainless Steel, Leather, Glass

**SKJ0394040** € 59,00 NEW

SKJ0397040 € 69,00 NEW

SKJ0396040 € 35,00 NEW

SKJ0392040 € 49,00 NEW

5.5 4 053858 315822 6.5 4 053858 315839 8 4 053858 315839

SKJ0395040 € 59,00 NEW

SKJ0401040 € 79,00 NEW

SKJ0398040 € 79,00 NEW

SKJ0161040 € 49,00

**SKJ0165040** € 39,00

SKJ0163040 € 39,00

SKJ0162040 € 45,00