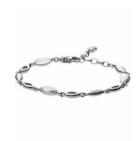

#### DITTE

MATERIAL Stainless Steel, Leather, Glass

**SKJ0394040** € 59,00 NEW

SKJ0397040 € 69,00 NEW

SKJ0396040 € 35,00 NEW

SKJ0392040 € 49,00 NEW

5.5 4 053858 315822 6.5 4 053858 315839 8 4 053858 315839

SKJ0395040 € 59,00 NEW

SKJ0401040 € 79,00 NEW

SKJ0398040 € 79,00 NEW

SKJ0161040 € 49,00

**SKJ0165040** € 39,00

SKJ0163040 € 39,00

SKJ0162040 € 45,00