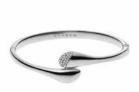

#### DITTE

MATERIAL Stainless Steel, Leather, Glass

**SKJ0394040** € 59,00 NEW

SKJ0397040 € 69,00 NEW

SKJ0396040 € 35,00 NEW

SKJ0392040 € 49,00 NEW

5.5 4 053858 315822 6.5 4 053858 315839 8 4 053858 315839

SKJ0395040 € 59,00 NEW