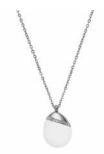

#### **AGNETHE**

MATERIAL Stainless Steel, MOP, Synthetic Pearls

SKJ0089040 € 45,00

SKJ0294040 € 39,00

)