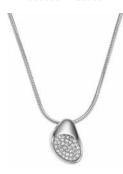

#### **SIGNATURE**

MATERIAL Stainless Steel, Austrian Crystals

**SKJ0303040** € 59,00

**SKJ0306040** € 59,00

SKJ0113040 € 49,00

9 4 051432 91594