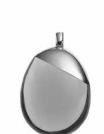

#### DITTE

MATERIAL Stainless Steel, Leather, Glass

**SKJ0394040** € 59,00 NEW

SKJ0397040 € 69,00 NEW

SKJ0396040 € 35,00 NEW

SKJ0392040 € 49,00 NEW

5.5 4 053858 315822 6.5 4 053858 315839 8 4 053858 315839

SKJ0395040 € 59,00 NEW