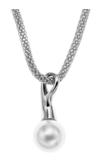

#### **AGNETHE**

MATERIAL Stainless Steel, MOP, Synthetic Pearls

SKJ0089040 € 45,00

SKJ0294040 € 39,00

)